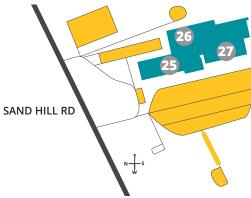

#### A-B Tech Enka 1465 Sand Hill Rd, Candler, NC 28715

- 25. Blue Ridge Food Ventures
- 26. Technology Commercialization Center
- 27. Small Business Center and Business Incubation

Ramsey Building 4646 US 25-70, Marshall, NC 28753

### **Enka campus:**

- Prior Haynes Building 1459 Sand Hill Road
- TCC Building 1461 Sand Hill Road
- SBC Building 1465 Sand Hill Road
- Brewery side 1463 Sand Hill Road