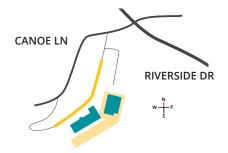

### A-B Tech Woodfin

Buncombe County Public Safety Training Facility | A-B Tech Emergency Services 20 Canoe Lane, Woodfin, NC 28804

#### Woodfin:

- Apparatus Building 20 Canoe Lane
- Classroom Building 24 Canoe Lane
- Tower below the Apparatus Building is showing 2940 Riverside Drive
- Firing Range is showing 2945 Riverside Drive