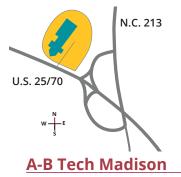

ence Drive

60 Tech Drive

29 Tech Drive

15 Tech Drive

30 Tech Drive

## Building

- Allied Health and WD Bailey Birch Chestnut **Chestnut Storage Shed** Coman **Conference Center** Dogwood Elm Fernihurst Fernihurst Annex A Fernihurst Annex B Ferguson Haynes/Balsam
- Hemlock
- **10 Genevieve Circle** 340 Victoria Road **17 Student Circle** 89 Facilities Way 90 Facilities Way **10 Fernihurst Drive 16 Fernihurst Drive** 9 Student Circle 27 Tech Drive 70 Fernihurst Drive 72 Fernihurst Drive 74 Fernihurst Drive **19 Tech Drive 19 Student Circle** 207 Victoria Road

**Address** 

#### TO 19/23 SMOKEY PARK HWY



#### A-B Tech Enka 1465 Sand Hill Rd, Candler, NC 28715

- 25. Blue Ridge Food Ventures
- 26. Technology Commercialization Center
- 27. Small Business Center and Business Incubation



Ramsey Building 4646 US 25-70, Marshall, NC 28753



### A-B Tech Woodfin

Buncombe County Public Safety Training Facility | A-B Tech Emergency Services 20 Canoe Lane, Woodfin, NC 28804

### **Enka campus:**

- Prior Haynes Building 1459 Sand Hill Road
- TCC Building 1461 Sand Hill Road
- SBC Building 1465 Sand Hill Road
- Brewery side 1463 Sand Hill Road

#### Woodfin:

- Apparatus Building 20 Canoe Lane
- Classroom Building 24 Canoe Lane
- Tower below the Apparatus Building is showing 2940 Riverside Drive
- Firing Range is showing 2945 Riverside Drive

#### **Madison Campus:**

• Ramsey Building - 4646 US 25-70