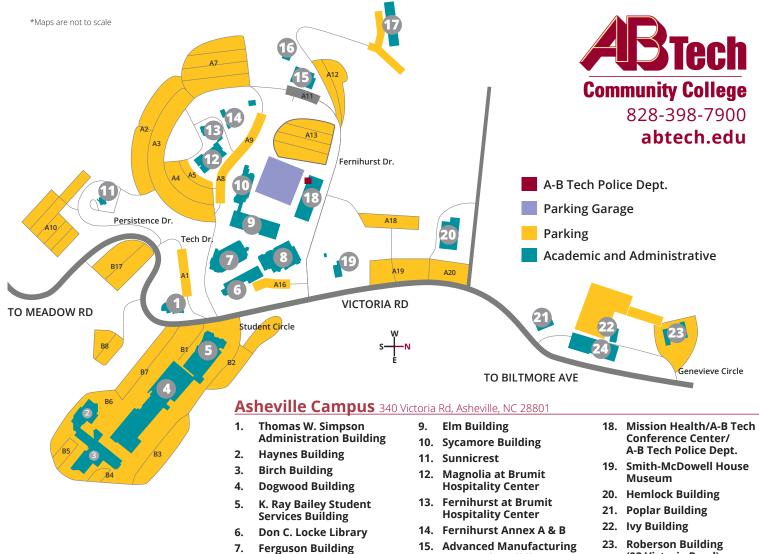

- 8. J. Herbert Coman Student **Activity Center**
- **Ctr./Maple Building** 16. Maple Building Annex 17. Chestnut Building

# Building

- lvy Locke Magnolia Building Maple Maple Annex (Walker Hall) Parking Deck Poplar (Daycare) Roberson Security Building (Mission Lot) Simpson Smith McDowell House Storage Shed (tan) Storage shed (silver) Sunnicrest Sycamore
- (93 Victoria Road)
- 24. Ferguson Center for Allied Health and Workforce Development

Address

9 Genevieve Circle

41 Fernihurst Drive

43 Fernihurst Drive

24 Fernihurst Drive

22 Genevieve Circle

46 Persistence Drive

93 Victoria Road

369 Victoria Road

283 Victoria Road

**18 Student Circle** 

45 Persistence Drive

60 Tech Drive

29 Tech Drive

15 Tech Drive

30 Tech Drive

## Building

- Allied Health and WD Bailey Birch Chestnut **Chestnut Storage Shed** Coman **Conference Center** Dogwood Elm Fernihurst Fernihurst Annex A Fernihurst Annex B Ferguson Haynes/Balsam
- Hemlock
- **10 Genevieve Circle** 340 Victoria Road **17 Student Circle** 89 Facilities Way 90 Facilities Way **10 Fernihurst Drive 16 Fernihurst Drive** 9 Student Circle 27 Tech Drive 70 Fernihurst Drive 72 Fernihurst Drive 74 Fernihurst Drive **19 Tech Drive 19 Student Circle** 207 Victoria Road

**Address** 