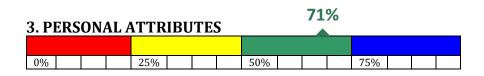

Review and fill in your SmarterMeasure scores below. Follow "Your Next Steps" in order to see which intervention you should take prior to enrolling in 100% online courses.

| The SM<br>Categories         | Your Low<br>Scores Thar |    | ver | Your<br>Next Steps                              |  |
|------------------------------|-------------------------|----|-----|-------------------------------------------------|--|
| 1.<br>TECHNICAL              |                         | 80 | YES | Enroll in<br>CTS 060                            |  |
| COMPETENCY                   |                         | 00 | NO  | Check:<br>Technical<br>Knowledge                |  |
| 2.<br>TECHNICAL              |                         | () | YES | Enroll in<br>CTS 060                            |  |
| KNOWLEDGE                    |                         | 63 | NO  | Check:<br>Personal<br>Attributes                |  |
| 3.<br>PERSONAL<br>ATTRIBUTES |                         | 71 | YES | Enroll in<br>FastTrack to<br>Online<br>Learning |  |
|                              |                         |    | NO  | Check:<br>Life Factors                          |  |
| 4.<br>LIFE                   |                         | 71 | YES | Enroll in<br>FastTrack to<br>Online<br>Learning |  |
| FACTORS                      |                         | 71 | NO  | Complete<br>Moodle<br>Online<br>Orientation     |  |