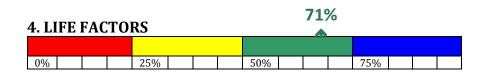

Review and fill in your SmarterMeasure scores below. Follow "Your Next Steps" in order to see which intervention you should take prior to enrolling in 100% online courses.

| The SM<br>Categories         | Your Low<br>Scores Thar |    | ver | Your<br>Next Steps                              |  |
|------------------------------|-------------------------|----|-----|-------------------------------------------------|--|
| 1.<br>TECHNICAL              |                         | 80 | YES | Enroll in<br>CTS 060                            |  |
| COMPETENCY                   |                         | 00 | NO  | Check:<br>Technical<br>Knowledge                |  |
| 2.<br>TECHNICAL              |                         | () | YES | Enroll in<br>CTS 060                            |  |
| KNOWLEDGE                    |                         | 63 | NO  | Check:<br>Personal<br>Attributes                |  |
| 3.<br>PERSONAL<br>ATTRIBUTES |                         | 71 | YES | Enroll in<br>FastTrack to<br>Online<br>Learning |  |
|                              |                         |    | NO  | Check:<br>Life Factors                          |  |
| 4.<br>LIFE                   |                         | 71 | YES | Enroll in<br>FastTrack to<br>Online<br>Learning |  |
| FACTORS                      |                         | 71 | NO  | Complete<br>Moodle<br>Online<br>Orientation     |  |