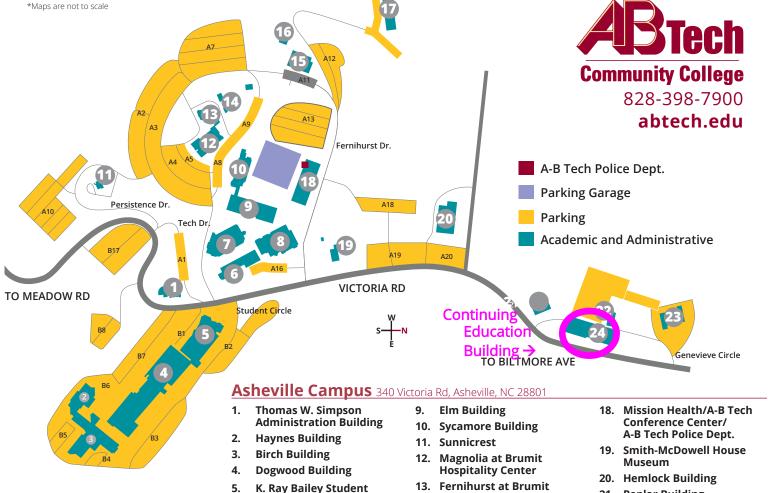

# **Building**

#### Allied Health and WD

**Bailey** Birch

Chestnut

**Chestnut Storage Shed** 

Coman

**Conference Center** 

Dogwood

Elm

**Fernihurst** 

Fernihurst Annex A

Fernihurst Annex B

Ferguson

Haynes/Balsam

Hemlock

#### **Address**

7.

### 10 Genevieve Circle

Services Building

**Ferguson Building** 

**Activity Center** 

Don C. Locke Library

J. Herbert Coman Student

340 Victoria Road

17 Student Circle

89 Facilities Way

90 Facilities Way

10 Fernihurst Drive

16 Fernihurst Drive

9 Student Circle

27 Tech Drive

70 Fernihurst Drive

72 Fernihurst Drive

74 Fernihurst Drive

19 Tech Drive

19 Student Circle

207 Victoria Road

- **Hospitality Center**
- 14. Fernihurst Annex A & B
- 15. Advanced Manufacturing Ctr./Maple Building
- 16. Maple Building Annex
- 17. Chestnut Building
- 21. Poplar Building
- 22. Ivy Building
- 23. Roberson Building (93 Victoria Road)
- 24. Ferguson Center for Allied Health and Workforce Development

### Address

9 Genevieve Circle

15 Tech Drive

30 Tech Drive

41 Fernihurst Drive

43 Fernihurst Drive

24 Fernihurst Drive

22 Genevieve Circle

93 Victoria Road

46 Persistence Drive

369 Victoria Road

283 Victoria Road

60 Tech Drive

18 Student Circle

45 Persistence Drive

29 Tech Drive

## **Building**

lvy

Locke

Magnolia Building

Maple

Maple Annex (Walker Hall)

**Parking Deck** 

Poplar (Daycare)

Roberson

Security Building (Mission Lot)

Simpson

**Smith McDowell House** 

Storage Shed (tan)

Storage shed (silver)

Sunnicrest

Sycamore