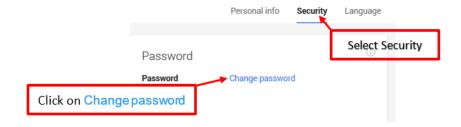

## **How-To Change Your Student Email Password**

- 1- Login to your student email and click the small triangle beside your email address.
- 2- A window will open; click on the word "Account".

3- Select Security" from the horizontal tab then click on "Change password".