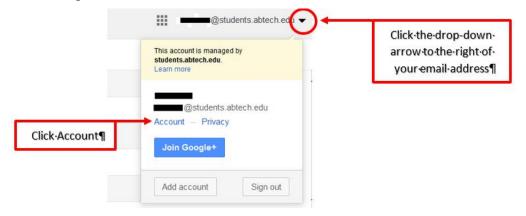

## **How-To Change Your Student Email Password**

- 1- Login to your student email and click the small triangle beside your email address.
- 2- A window will open; click on the word "Account".

3- Select Security" from the horizontal tab then click on "Change password".